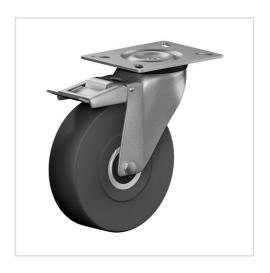

# Swivel castor with total lock CSST 125 EB

Transport Series CD - Wheel E

1 -20 °C - +70 °C

#### Fork

Finish: electro-zinc plated, double ball bearing – revited, hardened steel balls thermoplastic dust protection ring, wheel axle bolted, total lock

| Swivel castor with total lock Wheel-⊘ A x width B mm: 125x50 |                |
|--------------------------------------------------------------|----------------|
| Load Capacity kg:                                            | 200            |
| Load capacity tested according to EN 12530 and EN 12527      |                |
| Overall height H mm:                                         | 160            |
| Dimension of top plate TP                                    | 135x110        |
| mm:                                                          |                |
| Hole spacing HS mm:                                          | 105x80         |
| Hole-Ø HD mm:                                                | 11             |
| Swivel radius SR mm:                                         | 140            |
| Wheel bearing:                                               | Roller bearing |