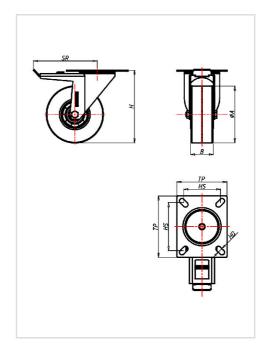

#### Fork

Finish: electro-zinc plated, double ball bearing – revited, hardened steel balls thermoplastic dust protection ring, wheel axle bolted, total lock

| Swivel castor with total lock Wheel-⊘ A x width B mm: 125x50 |                |
|--------------------------------------------------------------|----------------|
| Load Capacity kg:                                            | 200            |
| Load capacity tested according to EN 12530 and EN 12527      |                |
| Overall height H mm:                                         | 160            |
| Dimension of top plate TP                                    | 135x110        |
| mm:                                                          |                |
| Hole spacing HS mm:                                          | 105x80         |
| Hole-Ø HD mm:                                                | 11             |
| Swivel radius SR mm:                                         | 140            |
| Wheel bearing:                                               | Roller bearing |